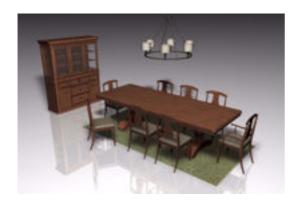

## **Dining Room Furniture Models FBX Format**

Product URL https://www.poserworld.com/3d-dining-room-furniture-models-fbx-format Short Description: A set of 3D dining room furniture models. Includes china cabinet, throw rug, light fixture, table and two types of chair (regular and captain) models. Contains 162,958 polygons (all models shown in preview images).