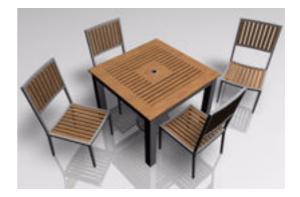

## **Covered Patio Table Furniture Model FBX Format**

Product URL https://www.poserworld.com/3d-covered-patio-table-furniture-model-fbx-format Short Description: A 3D covered patio table and chair furniture model set in FBX 3D model format. Contains 25,208 polygons.

The 3D furniture model is in FBX 7.1 3D format (2011 binary, embedded textures). The FBX format 3D models import seamless into Unity 3D, Lightwave, 3ds max, Cinema 4D, Maya, Blender, Shade, Modo, iClone, and other 3D modeling software that supports FBX 7.1 file format imports. Most 3D software created since 2011 should import the 7.1 binary format without any issues.