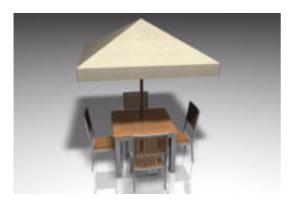

## **Covered Patio Table Furniture Model FBX Format**

Product URL https://www.poserworld.com/3d-covered-patio-table-furniture-model-fbx-format Short Description: A 3D covered patio table and chair furniture model set in FBX 3D model format. Contains 25,208 polygons.

The 3D furniture model is in FBX 7.1 3D format (2011 binary, embedded textures). The FBX format 3D models import seamless into Unity 3D, Lightwave, 3ds max, Cinema 4D, Maya, Blender, Shade, Modo, iClone, and other 3D modeling software that supports FBX 7.1 file format imports. Most 3D software created since 2011 should import the 7.1 binary format without any issues.