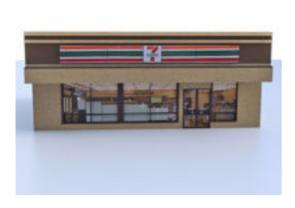

## **Convenience Store Building Model FBX Format**

Product URL https://www.poserworld.com/3d-convenience-store-model-fbx-format Short Description: A 3D convenience store model in FBX 3D model format. includes a front sidewalk model (not shown). Contains 12,889 polygons.

The 3D model is in FBX 7.1 3D format (2011 binary, embedded textures). The FBX format 3D models import seamless into Unity 3D, Lightwave, 3ds max, Cinema 4D, Maya, Blender, Shade, Modo, iClone, and other 3D modeling software that supports FBX 7.1 file format imports. Most 3D software created since 2011 should import the 7.1 binary format without any issues.