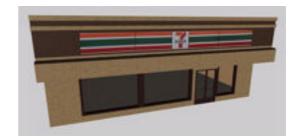

## **Convenience Store Building Model FBX Format**

Product URL https://www.poserworld.com/3d-convenience-store-model-fbx-format Short Description: A 3D convenience store model in FBX 3D model format. includes a front sidewalk model (not shown). Contains 12,889 polygons.

The 3D model is in FBX 7.1 3D format (2011 binary, embedded textures). The FBX format 3D models import seamless into Unity 3D, Lightwave, 3ds max, Cinema 4D, Maya, Blender, Shade, Modo, iClone, and other 3D modeling software that supports FBX 7.1 file format imports. Most 3D software created since 2011 should import the 7.1 binary format without any issues.