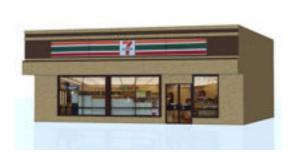

## **Convenience Store Building Model FBX Format**

Product URL https://www.poserworld.com/3d-convenience-store-model-fbx-format Short Description: A 3D convenience store model in FBX 3D model format. includes a front sidewalk model (not shown). Contains 12,889 polygons.

The 3D model is in FBX 7.1 3D format (2011 binary, embedded textures). The FBX format 3D models import seamless into Unity 3D, Lightwave, 3ds max, Cinema 4D, Maya, Blender, Shade, Modo, iClone, and other 3D modeling software that supports FBX 7.1 file format imports. Most 3D software created since 2011 should import the 7.1 binary format without any issues.