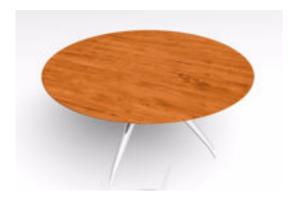

## **Contemporary Wood and Metal Table FBX Format**

Product URL https://www.poserworld.com/3d-contemporary-wood-and-metal-table-fbx-format Short Description: A 3D contemporary wood and metal table in FBX 3D model format. Contains 12,288 polygons.