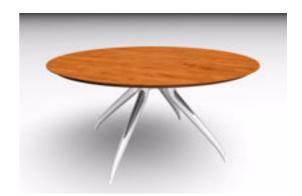

## **Contemporary Wood and Metal Table FBX Format**

Product URL https://www.poserworld.com/3d-contemporary-wood-and-metal-table-fbx-format Short Description: A 3D contemporary wood and metal table in FBX 3D model format. Contains 12,288 polygons.