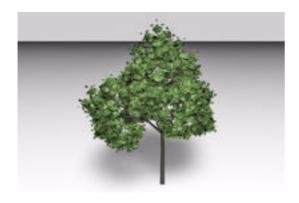

## **Norway Maple Tree Model FBX Format**

Product URL https://www.poserworld.com/3d-norway-maple-tree-model-fbx-format-2 Short Description: A 3D Norway maple tree plant model in FBX 3D model format. Contains 118,161 polygons.