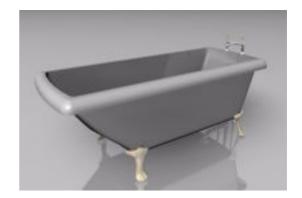

## **Claw Foot Tub Model FBX Format**

Product URL https://www.poserworld.com/3d-claw-foot-tub-model-fbx-format Short Description: A 3D claw foot tub mechanical model in FBX 3D model format. Contains 14,784 polygons.