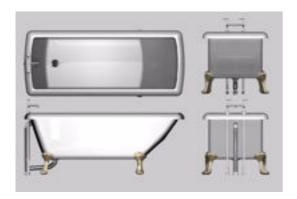

## **Claw Foot Tub Model FBX Format**

Product URL https://www.poserworld.com/3d-claw-foot-tub-model-fbx-format Short Description: A 3D claw foot tub mechanical model in FBX 3D model format. Contains 14,784 polygons.