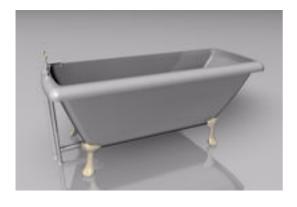

## **Claw Foot Tub Model FBX Format**

Product URL https://www.poserworld.com/3d-claw-foot-tub-model-fbx-format Short Description: A 3D claw foot tub mechanical model in FBX 3D model format. Contains 14,784 polygons.