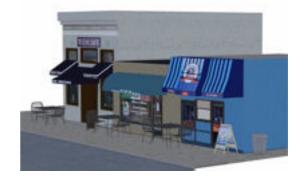

## **City Street Dining Scene Poser Format**

Product URL https://www.poserworld.com/3d-city-street-dining-scene

Short Description: The 3D city street dining scene for Poser and DAZ Studio contains three food related buildings. All of the tables, chairs, trash cans and dumpster can be moved as needed. Everything is parented to the street section in front of the ice cream shop. Everything shown is included.

See below for more details.

Full Description: The Ice Cream Shop building model has movements to open and close the door and window and the easel sign can be moved independently of the building. The interior has basic textures and can be used. The pizza shop and coffee shop are facade models.