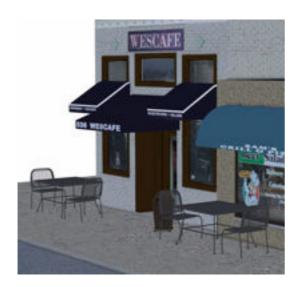

## **City Street Dining Scene Poser Format**

Product URL https://www.poserworld.com/3d-city-street-dining-scene

Short Description: The 3D city street dining scene for Poser and DAZ Studio contains three food related buildings. All of the tables, chairs, trash cans and dumpster can be moved as needed. Everything is parented to the street section in front of the ice cream shop. Everything shown is included.

See below for more details.

Full Description: The Ice Cream Shop building model has movements to open and close the door and window and the easel sign can be moved independently of the building. The interior has basic textures and can be used. The pizza shop and coffee shop are facade models.