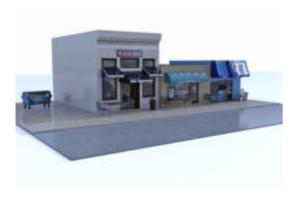

## **City Street Dining Scene Poser Format**

Product URL https://www.poserworld.com/3d-city-street-dining-scene

Short Description: The 3D city street dining scene for Poser and DAZ Studio contains three food related buildings. All of the tables, chairs, trash cans and dumpster can be moved as needed. Everything is parented to the street section in front of the ice cream shop. Everything shown is included.

See below for more details.

Full Description: The Ice Cream Shop building model has movements to open and close the door and window and the easel sign can be moved independently of the building. The interior has basic textures and can be used. The pizza shop and coffee shop are facade models.