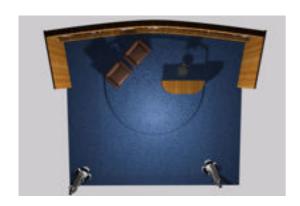

## **Late Night TV Show Set Environment FBX Format**

Product URL https://www.poserworld.com/3d-late-night-tv-show-set-environment-fbx-format-2 Short Description: A 3D late night television show set environment in FBX 3D model format. The 3D TV camera models are also included. Contains 82,068 polygons.