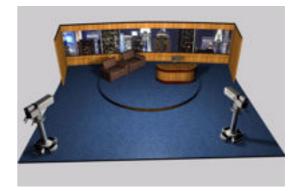

## **Late Night TV Show Set Environment FBX Format**

Product URL https://www.poserworld.com/3d-late-night-tv-show-set-environment-fbx-format-2 Short Description: A 3D late night television show set environment in FBX 3D model format. The 3D TV camera models are also included. Contains 82,068 polygons.