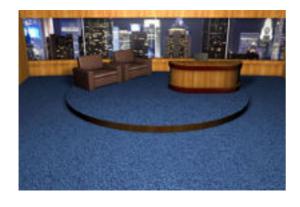

## **Late Night TV Show Set Environment FBX Format**

Product URL https://www.poserworld.com/3d-late-night-tv-show-set-environment-fbx-format-2 Short Description: A 3D late night television show set environment in FBX 3D model format. The 3D TV camera models are also included. Contains 82,068 polygons.