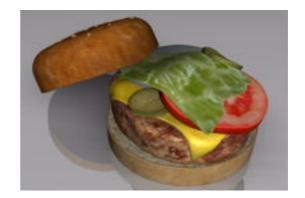

## **Hamburger Food Model FBX Format**

Product URL https://www.poserworld.com/3d-hamburger-food-model-fbx-format-2 Short Description: A 3D hamburger food model in FBX 3D model format. Contains 23,975 polygons.