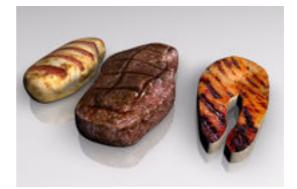

## **Grilled Meat Entree Food Models FBX Format**

Product URL https://www.poserworld.com/3d-grilled-meat-entree-food-models-fbx-format-2 Short Description: A 3D set of grilled meat entree food models in FBX 3D model format. Contains 17,194 polygons (total all models). Includes: a grilled steak, a grilled chicken breast and a grill salmon steak 3D model.