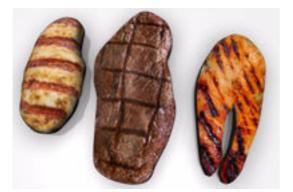

## **Grilled Meat Entree Food Models FBX Format**

Product URL https://www.poserworld.com/3d-grilled-meat-entree-food-models-fbx-format-2 Short Description: A 3D set of grilled meat entree food models in FBX 3D model format. Contains 17,194 polygons (total all models). Includes: a grilled steak, a grilled chicken breast and a grill salmon steak 3D model.