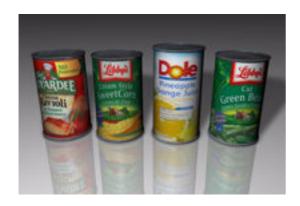

## **Canned Food Model Set 1 FBX Format**

Product URL https://www.poserworld.com/3d-canned-food-model-set-1-fbx-format Short Description: A 3D set of canned food models in FBX 3D model format. Contains 15,696 polygons.

The 3D models are in FBX 7.1 3D format (2011 binary, embedded textures). The FBX format 3D models import seamless into Unity 3D, Lightwave, 3ds max, Cinema 4D, Maya, Blender, Shade, Modo, iClone, and other 3D modeling software that supports FBX 7.1 file format imports. Most 3D software created since 2011 should import the 7.1 binary format without any issues.