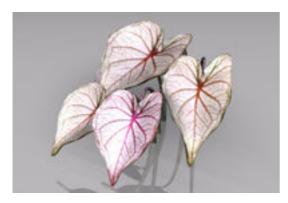

## **Candy Cane Calladium Plant Model FBX Format**

Product URL https://www.poserworld.com/3d-candy-cane-calladium-plant-model-fbx-format Short Description: A 3D candy cane calladium plant model in FBX 3D model format. Contains 29,205 polygons.