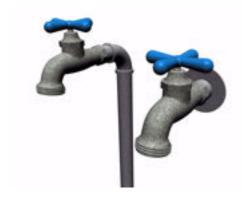

## **Exterior Water Faucet Models FBX Format**

Product URL https://www.poserworld.com/3d-exterior-water-faucet-models-fbx-format-2 Short Description: 3D ground mounted water faucet, and a wall mounted exterior water faucet mechanical models in FBX 3D model format. Contains 17,223 polygons (total both models).