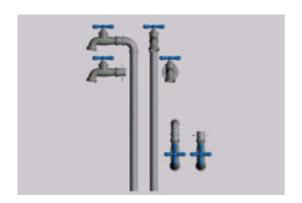

## **Exterior Water Faucet Models FBX Format**

Product URL https://www.poserworld.com/3d-exterior-water-faucet-models-fbx-format-2 Short Description: 3D ground mounted water faucet, and a wall mounted exterior water faucet mechanical models in FBX 3D model format. Contains 17,223 polygons (total both models).