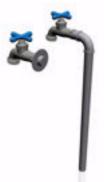

## **Exterior Water Faucet Models FBX Format**

Product URL https://www.poserworld.com/3d-exterior-water-faucet-models-fbx-format-2 Short Description: 3D ground mounted water faucet, and a wall mounted exterior water faucet mechanical models in FBX 3D model format. Contains 17,223 polygons (total both models).