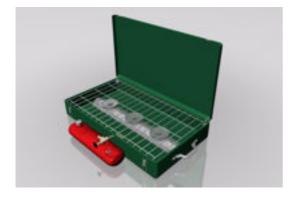

## **Camp Stove Mechanical Model FBX Format**

Product URL https://www.poserworld.com/3d-camp-stove-mechanical-model-fbx-format Short Description: A 3D camping stove mechanical model in FBX 3D model format. Contains 49,255 polygons.

The 3D model is in FBX 7.1 3D format (2011 binary, embedded textures). The FBX format 3D models import seamless into Unity 3D, Lightwave, 3ds max, Cinema 4D, Maya, Blender, Shade, Modo, iClone, and other 3D modeling software that supports FBX 7.1 file format imports. Most 3D software created since 2011 should import the 7.1 binary format without any issues.