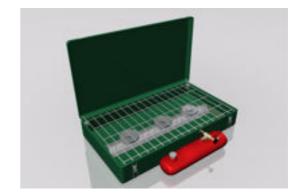

## **Camp Stove Mechanical Model FBX Format**

Product URL https://www.poserworld.com/3d-camp-stove-mechanical-model-fbx-format Short Description: A 3D camping stove mechanical model in FBX 3D model format. Contains 49,255 polygons.

The 3D model is in FBX 7.1 3D format (2011 binary, embedded textures). The FBX format 3D models import seamless into Unity 3D, Lightwave, 3ds max, Cinema 4D, Maya, Blender, Shade, Modo, iClone, and other 3D modeling software that supports FBX 7.1 file format imports. Most 3D software created since 2011 should import the 7.1 binary format without any issues.