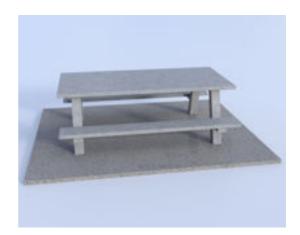

## **Concrete Picnic Table Model FBX Format**

Product URL https://www.poserworld.com/3d-concrete-picnic-table-model-fbx-format-2 Short Description: A 3D concrete picnic table and pad model in FBX 3D model format. Contains 2,742 polygons (total).