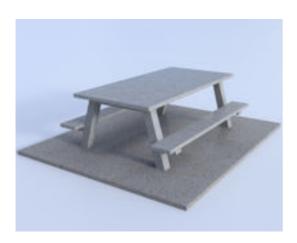

## **Concrete Picnic Table Model FBX Format**

Product URL https://www.poserworld.com/3d-concrete-picnic-table-model-fbx-format-2 Short Description: A 3D concrete picnic table and pad model in FBX 3D model format. Contains 2,742 polygons (total).