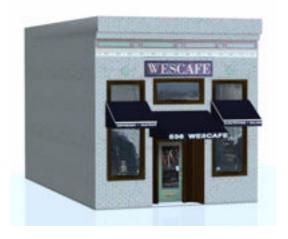

## **Coffee Shop Building Model FBX Format**

Product URL https://www.poserworld.com/3d-coffee-shop-model-fbx-format-2 Short Description: A 3D coffee shop building model in FBX 3D model format. Contains 28,697 polygons.