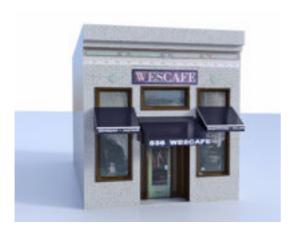

## **Coffee Shop Building Model FBX Format**

Product URL https://www.poserworld.com/3d-coffee-shop-model-fbx-format-2 Short Description: A 3D coffee shop building model in FBX 3D model format. Contains 28,697 polygons.