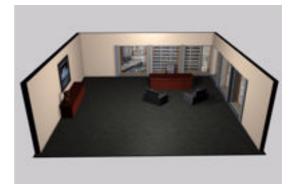

## **Business Executives Office Environment FBX Format**

Product URL https://www.poserworld.com/3d-business-executives-office-environment-fbx-format Short Description: A 3D business executives office environment in FBX 3D model format. Contains 123,330 polygons.