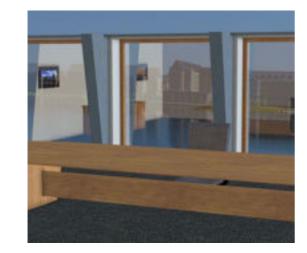

## **Business Conference Room Environment Poser Format**

Product URL https://www.poserworld.com/3d-business-conference-room-environment

Short Description: A 3D conference room scene model in Poser 3D model format is complete with a removable walls, additional walls and ceiling models.

Full Description: By default the conference room scenes loads with the floor furniture, one end wall and the window wall. You can remove the end wall and window wall and add a door wall, the other end wall and ceiling as needed. There is an extra chair prop so that you can add as many chairs to the scene as needed. Be sure to parent any added walls to the main floor prop. The furniture is parented to the floor and can be moved or removed as needed.