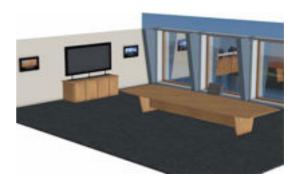

## **Business Conference Room Environment Poser Format**

Product URL https://www.poserworld.com/3d-business-conference-room-environment

Short Description: A 3D conference room scene model in Poser 3D model format is complete with a removable walls, additional walls and ceiling models.

Full Description: By default the conference room scenes loads with the floor furniture, one end wall and the window wall. You can remove the end wall and window wall and add a door wall, the other end wall and ceiling as needed. There is an extra chair prop so that you can add as many chairs to the scene as needed. Be sure to parent any added walls to the main floor prop. The furniture is parented to the floor and can be moved or removed as needed.