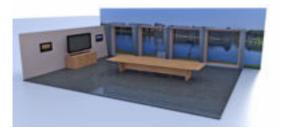

## **Business Conference Room Environment Poser Format**

Product URL https://www.poserworld.com/3d-business-conference-room-environment

Short Description: A 3D conference room scene model in Poser 3D model format is complete with a removable walls, additional walls and ceiling models.

Full Description: By default the conference room scenes loads with the floor furniture, one end wall and the window wall. You can remove the end wall and window wall and add a door wall, the other end wall and ceiling as needed. There is an extra chair prop so that you can add as many chairs to the scene as needed. Be sure to parent any added walls to the main floor prop. The furniture is parented to the floor and can be moved or removed as needed.