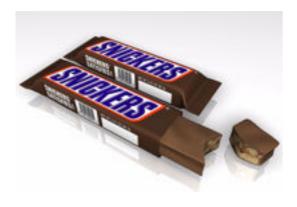

## **Candy Bar Model FBX Format**

Product URL https://www.poserworld.com/3d-candy-bar-model-fbx-format-2

Short Description: A 3D candy bar and wrapper models in FBX 3D model format. The set includes a candy bar with a "bite" section and two wrappers, one is closed and the other is open. Contains 11,188 polygons (total all models).