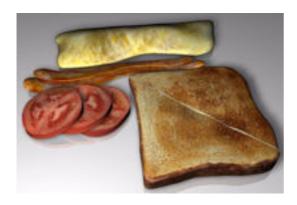

## **Breakfast Food Models Set FBX Format**

Product URL https://www.poserworld.com/3d-breakfast-food-models-set-fbx-format-2 Short Description: A 3D set of breakfast foods (omelette, toast, tomatoes and bacon 3D models). Contains 22,542 polygons (total all models).