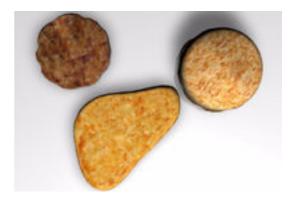

## **Breakfast Food Models Set 2 FBX Format**

Product URL https://www.poserworld.com/3d-breakfast-food-models-set-2-fbx-format-2 Short Description: A 3D set of breakfast food models (Sausage biscuit, Sausage and a hash brown potato patty 3D models) in FBX 3D model format. Contains 4,160 polygons.