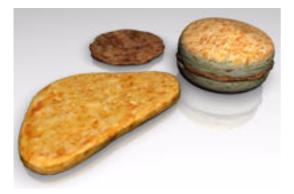

## **Breakfast Food Models Set 2 FBX Format**

Product URL https://www.poserworld.com/3d-breakfast-food-models-set-2-fbx-format-2 Short Description: A 3D set of breakfast food models (Sausage biscuit, Sausage and a hash brown potato patty 3D models) in FBX 3D model format. Contains 4,160 polygons.