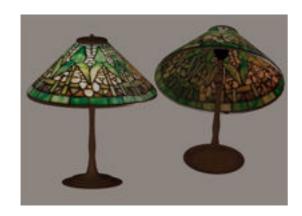

## **Antique Tiffany Lamp Model FBX Format**

Product URL https://www.poserworld.com/3d-antique-tiffany-lamp-model-fbx-format-2 Short Description: A 3D antique Tiffany lamp model in FBX 3D model format. Contains 23,668 polygons.