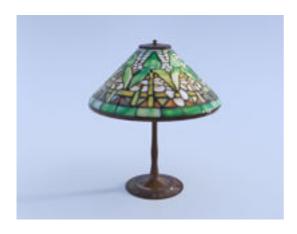

## **Antique Tiffany Lamp Model FBX Format**

Product URL https://www.poserworld.com/3d-antique-tiffany-lamp-model-fbx-format-2 Short Description: A 3D antique Tiffany lamp model in FBX 3D model format. Contains 23,668 polygons.