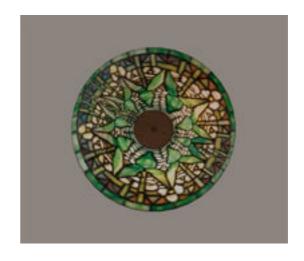

## **Antique Tiffany Lamp Model FBX Format**

Product URL https://www.poserworld.com/3d-antique-tiffany-lamp-model-fbx-format-2 Short Description: A 3D antique Tiffany lamp model in FBX 3D model format. Contains 23,668 polygons.