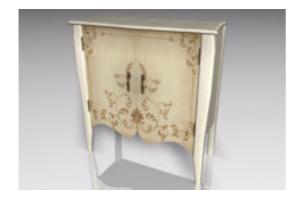

## **Accent Chest Furniture Model FBX Format**

Product URL https://www.poserworld.com/3d-accent-chest-furniture-model-fbx-format-3 Short Description: A 3D accent chest furniture model in FBX 3D model format. Contains 15,885 polygons.

The 3D furniture model is in FBX 7.1 3D format (2011 binary, embedded textures). The FBX format 3D models import seamless into Unity 3D, Lightwave, 3ds max, Cinema 4D, Maya, Blender, Shade, Modo, iClone, and other 3D modeling software that supports FBX 7.1 file format imports. Most 3D software created since 2011 should import the 7.1 binary format without any issues.

Full Description:

Price \$4.99

SKU: 6897689E