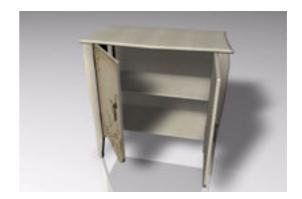

## **Accent Chest Furniture Model FBX Format**

Product URL https://www.poserworld.com/3d-accent-chest-furniture-model-fbx-format-3 Short Description: A 3D accent chest furniture model in FBX 3D model format. Contains 15,885 polygons.

The 3D furniture model is in FBX 7.1 3D format (2011 binary, embedded textures). The FBX format 3D models import seamless into Unity 3D, Lightwave, 3ds max, Cinema 4D, Maya, Blender, Shade, Modo, iClone, and other 3D modeling software that supports FBX 7.1 file format imports. Most 3D software created since 2011 should import the 7.1 binary format without any issues.

Full Description:

Price \$4.99

SKU: 6897689E