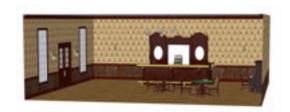

## 1890's Saloon Interior Environment Poser Format

Product URL https://www.poserworld.com/3d-1890s-saloon-interior-environment-2

Short Description: The 3D 1890's complete saloon interior environment / scene for Poser and DAZ Studio in Poser 3D model format has the following: All of the walls and ceiling (and ceiling lamp fixtures) can be hidden individually.

The walls, ceiling, bar, piano, spittoon and tables are all parented to the floor. The chairs around each table are parented to each table. The chair in front of the piano is parented to the piano. The ceiling lamp fixtures are parented to the ceiling. The cash register is parented to the bar and all keys, price flags and cash drawer are functional. You may duplicate the tables and chairs in the scene to add more of them to the scene.

All items in the scene may be move or rearranged as needed. Each wall has crown molding, wainscoting and floor trim. This is a 129mb download.

Full Description:

Price \$7.99

SKU: EF1C6F53