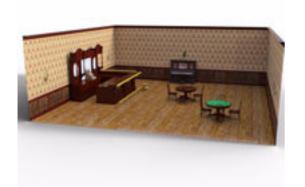

## 1890's Saloon Interior Environment Poser Format

Product URL https://www.poserworld.com/3d-1890s-saloon-interior-environment-2

Short Description: The 3D 1890's complete saloon interior environment / scene for Poser and DAZ Studio in Poser 3D model format has the following: All of the walls and ceiling (and ceiling lamp fixtures) can be hidden individually.

The walls, ceiling, bar, piano, spittoon and tables are all parented to the floor. The chairs around each table are parented to each table. The chair in front of the piano is parented to the piano. The ceiling lamp fixtures are parented to the ceiling. The cash register is parented to the bar and all keys, price flags and cash drawer are functional. You may duplicate the tables and chairs in the scene to add more of them to the scene.

All items in the scene may be move or rearranged as needed. Each wall has crown molding, wainscoting and floor trim. This is a 129mb download.

Full Description:

Price \$7.99

SKU: EF1C6F53