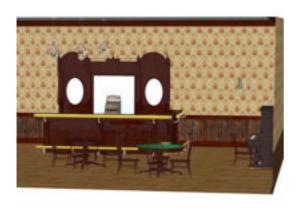

## 1890's Saloon Interior Environment Poser Format

Product URL https://www.poserworld.com/3d-1890s-saloon-interior-environment-2

Short Description: The 3D 1890's complete saloon interior environment / scene for Poser and DAZ Studio in Poser 3D model format has the following: All of the walls and ceiling (and ceiling lamp fixtures) can be hidden individually.

The walls, ceiling, bar, piano, spittoon and tables are all parented to the floor. The chairs around each table are parented to each table. The chair in front of the piano is parented to the piano. The ceiling lamp fixtures are parented to the ceiling. The cash register is parented to the bar and all keys, price flags and cash drawer are functional. You may duplicate the tables and chairs in the scene to add more of them to the scene.

All items in the scene may be move or rearranged as needed. Each wall has crown molding, wainscoting and floor trim. This is a 129mb download.

Full Description:

Price \$7.99

SKU: EF1C6F53