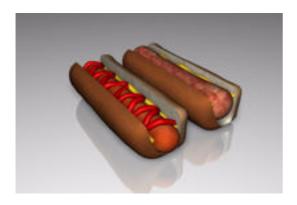

## **Bratwurst and Hot Dog Food Models FBX Format**

Product URL https://www.poserworld.com/3d-bratwurst-and-hot-dog-food-models-fbx-format Short Description: A 3D bratwurst and bun model and a hot dog and bun model in FBX 3D model format. Contains 20,371 (total both models).

The 3D models are in FBX 7.1 3D format (2011 binary, embedded textures). The FBX format 3D models import seamless into Unity 3D, Lightwave, 3ds max, Cinema 4D, Maya, Blender, Shade, Modo, iClone, and other 3D modeling software that supports FBX 7.1 file format imports. Most 3D software created since 2011 should import the 7.1 binary format without any issues.