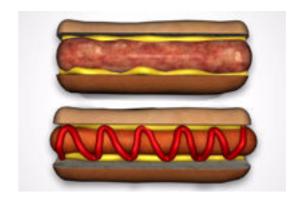

## **Bratwurst and Hot Dog Food Models FBX Format**

Product URL https://www.poserworld.com/3d-bratwurst-and-hot-dog-food-models-fbx-format Short Description: A 3D bratwurst and bun model and a hot dog and bun model in FBX 3D model format. Contains 20,371 (total both models).

The 3D models are in FBX 7.1 3D format (2011 binary, embedded textures). The FBX format 3D models import seamless into Unity 3D, Lightwave, 3ds max, Cinema 4D, Maya, Blender, Shade, Modo, iClone, and other 3D modeling software that supports FBX 7.1 file format imports. Most 3D software created since 2011 should import the 7.1 binary format without any issues.