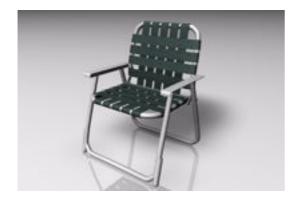

## Webbed Lawn Chair Furniture Model FBX Format

Product URL https://www.poserworld.com/3d-webbed-lawn-chair-furniture-model-fbx-format Short Description: A 3D webbed lawn chair furniture model in FBX 3D model format. Contains 25,186 polygons.