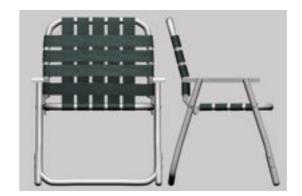

## Webbed Lawn Chair Furniture Model FBX Format

Product URL https://www.poserworld.com/3d-webbed-lawn-chair-furniture-model-fbx-format Short Description: A 3D webbed lawn chair furniture model in FBX 3D model format. Contains 25,186 polygons.